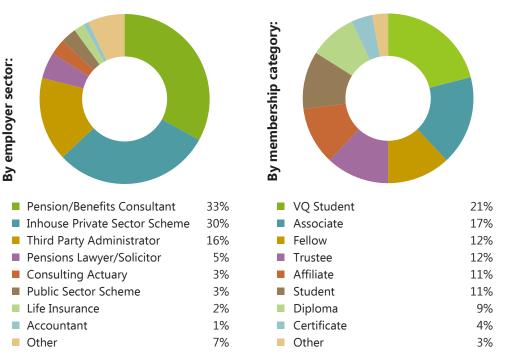

-------------------|--|
| Half Page Advert | £300    | 190mm (w) x 110mm (h) - landscape without bleed |  |
| Full Page Advert | £500    | 190mm (w) x 228mm (h) - portrait without bleed  |  |

Please supply artwork as a high resolution (300dpi) CMYK PDF with all fonts embedded. No spot colours, no pantones.

## **Services Directory:**

|          | 1 Month | 3 Months | 5 Months | 10 Months |
|----------|---------|----------|----------|-----------|
| Discount | -       | 25%      | 30%      | 35%       |
| Entry    | £200    | £450     | £700     | £1,300    |

Please supply as a PDF - 190mm (w) x 40mm (h), 300dpi, CMYK.

Alternatively, please provide us with a high-resolution logo (300 dpi), company bio (up to 150 words) and contact details.

### **Pensions Management Institute Members**



#### Total distribution: 6,500

| Copy Deadline Dates   Month of issue & deadline |                  |              |                   |  |  |  |
|-------------------------------------------------|------------------|--------------|-------------------|--|--|--|
| January                                         | 13 December 2017 | June         | 17 May 2018       |  |  |  |
| February                                        | 17 January 2018  | July/August  | 27 June 2018      |  |  |  |
| March                                           | 16 February 2018 | September    | 16 August 2018    |  |  |  |
| April                                           | 16 March 2018    | October      | 17 September 2018 |  |  |  |
| Мау                                             | 17 April 2018    | Nov/D